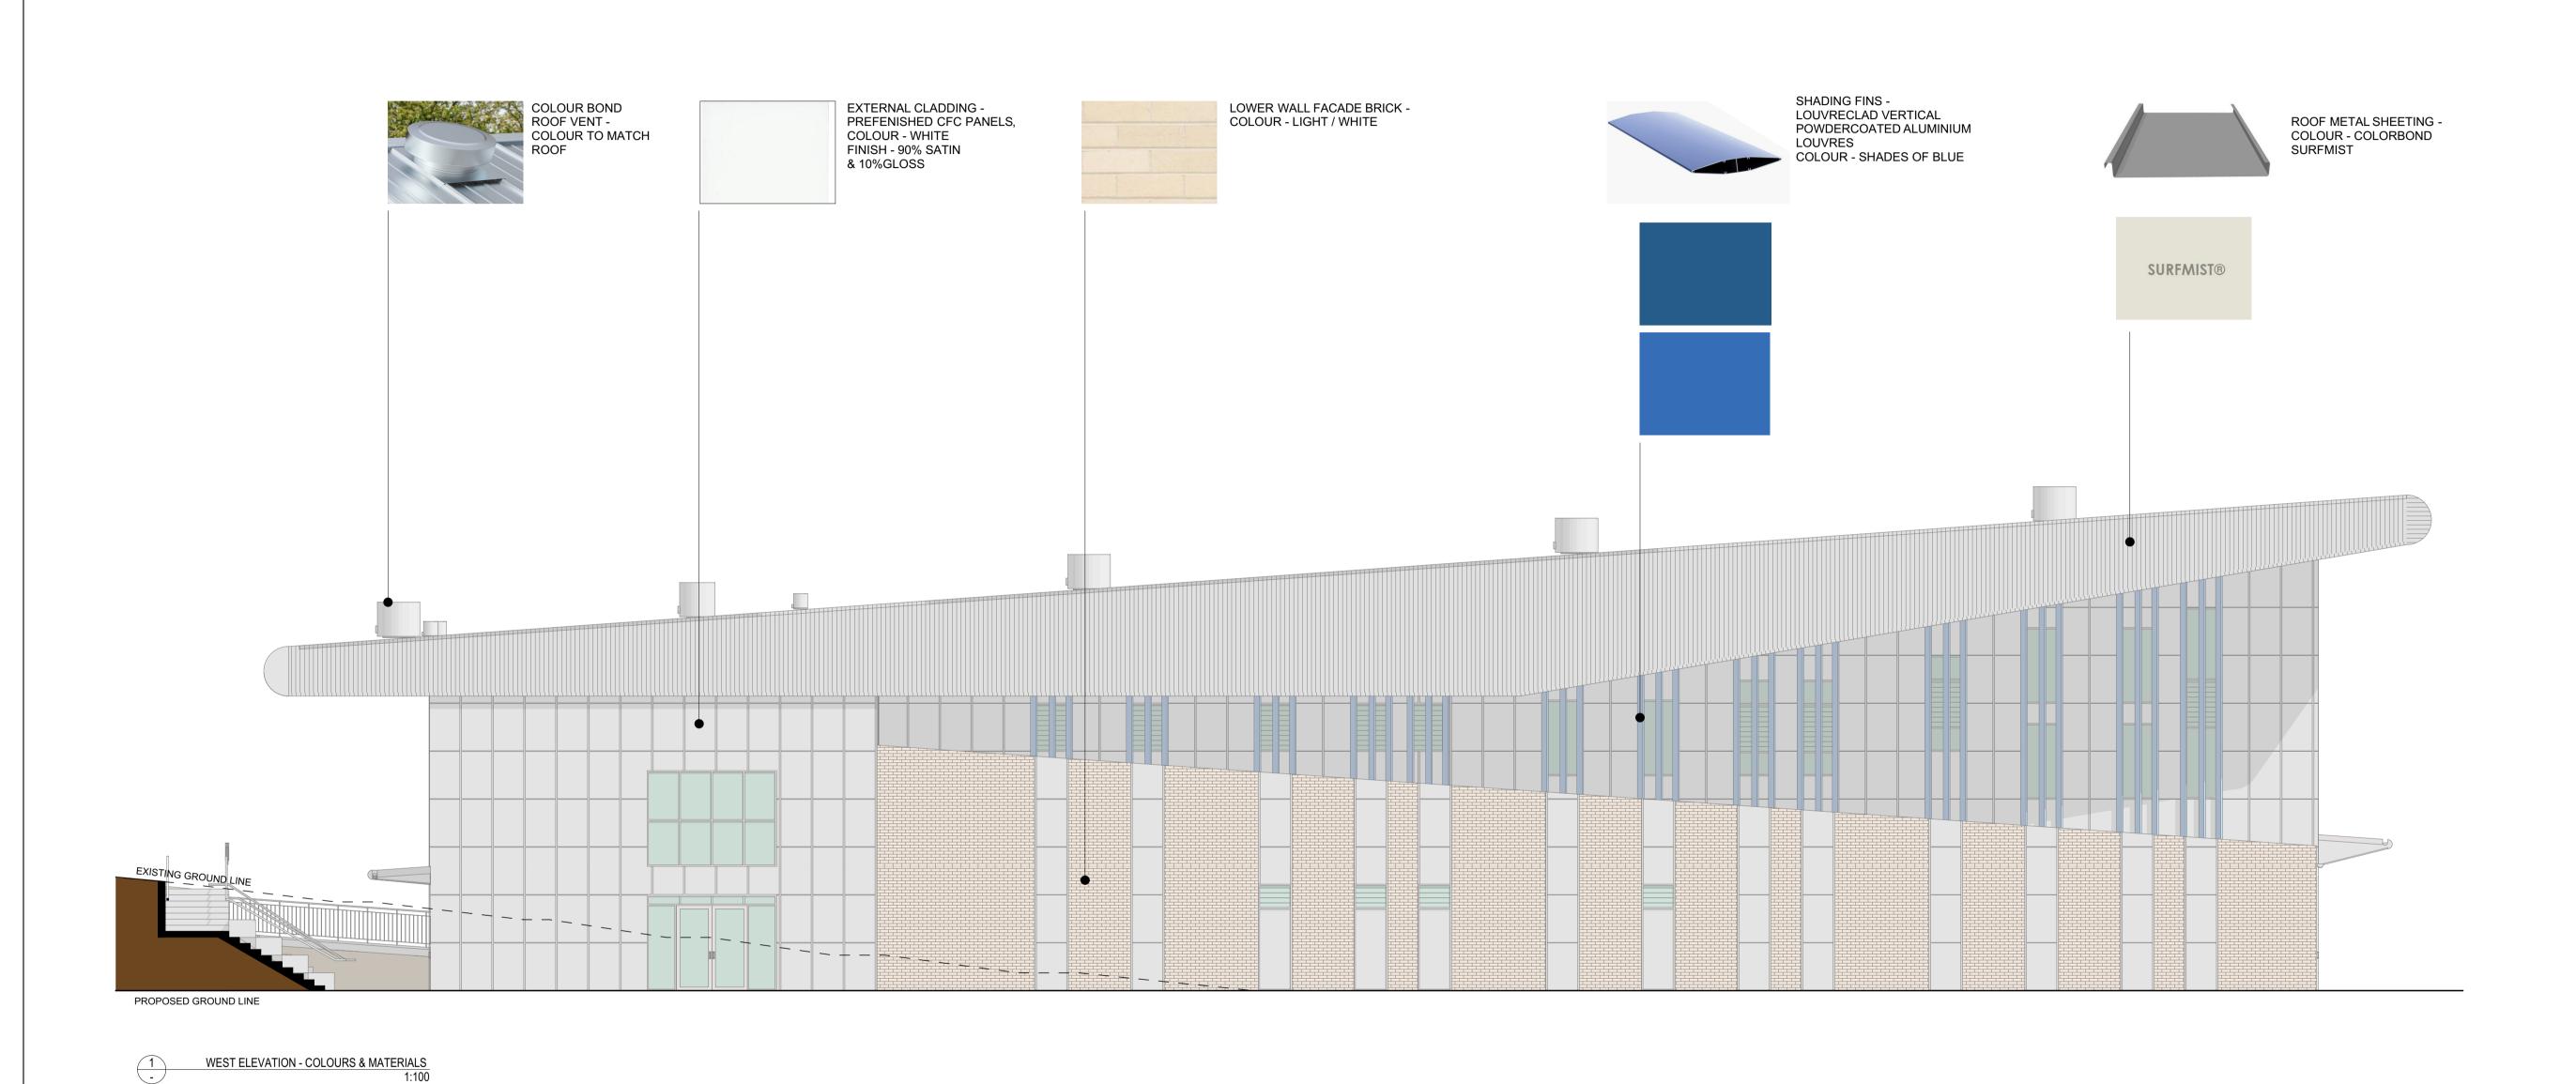

88 Yarrabung Rd Sydney NSW, 2075 Telephone:(02) 9144 1689 Email:stives-h.school@det.nsw.edu.au

Project Name ST. IVES HIGH SCHOOL

St. Ives Highschool 88 Yarrabung Rd Sydney

Drawing Title

COLOURS AND FINISHES

Scale: 1:100 @A1
Drawn: DM Checked :JH Project No. Drawing No. 1030 DA-17

QUALITY INITIALLING THE 'DRAWN' AND THE 'CHECK' BOXES
CERTIFIED ISO
9001 CONFIRMS THAT THIS DRAWING HAS BEEN
PREPARED IN CONFORMITY WITH JDH
ARCHITECTS Q.M.S. PROCEDURES.